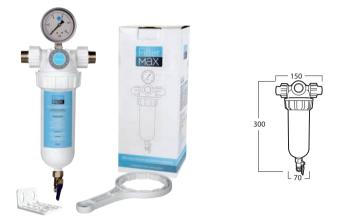

## **Filtermax Basic**

Manual washable filter with stainless steel filtering mesh (40 μm). Installation system designed for an horizontal tube. Manual blow-off valve at the bottom.

Inlet pressure gauge included. Plastic support and accessories for wall mounting. Housing wrench. It includes an indicator to show the last month it was cleaned.

## **Specifications:**

Connections: Inlet/outlet M 3/4". Max. temperature.: 40 °C. Min. temperature.: 1 °C. Min. pressure: 1 bar. Max. pressure: 10 bar. Max. flow.: 4200 lph.

| Code   | Packaging<br>units | Model                     | Connection | Max. flow<br>m³/h | Pressure max. bar |
|--------|--------------------|---------------------------|------------|-------------------|-------------------|
| 723619 | 1                  | FilterMax                 | 3/4″       | 4,2               | 10                |
| 723620 | 1                  | FilterMax 40 µm cartridge |            |                   |                   |